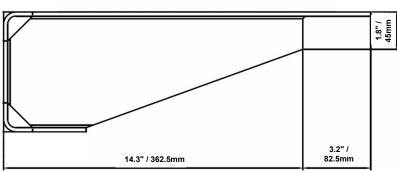

| Specification | S                    |  |
|---------------|----------------------|--|
| Dimensions    | See below            |  |
| Weight        | 14.3 lb ( 6.5 kg )   |  |
| Material      | 316L Stainless steel |  |
| Compatability | TEZP Series Cameras  |  |