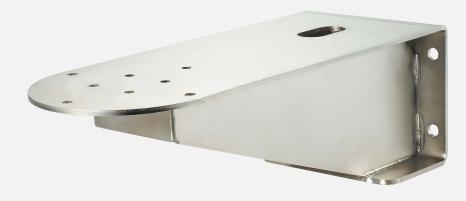

## **Description**

Spectrum T-WM stainless steel Wall Mount is designed for the TEZP camera range. The Wall Mount offers the ability to install the camera onto any other approved accessory. It is resistant to corrosion and is ideal for onshore, offshore, marine, and heavy industrial applications.