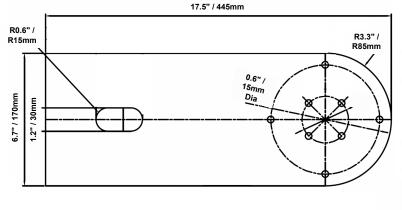

| Specification | S                    |  |
|---------------|----------------------|--|
| Dimensions    | See below            |  |
| Weight        | 14.3 lb ( 6.5 kg )   |  |
| Material      | 316L Stainless steel |  |
| Compatability | TEZP Series Cameras  |  |