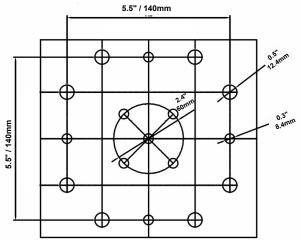

## **Specifications**

| Dimensions    | See below            |
|---------------|----------------------|
| Weight        | 6 lb ( 2.71 kg )     |
| Material      | 316L Stainless steel |
| Compatability | TEZP Series Cameras  |