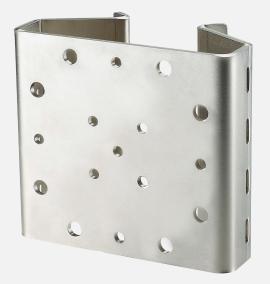

## Description

Spectrum T-PM stainless steel Pole Mount is designed for the TEZP camera range. The Pole Mount offers the ability to install the camera onto any other approved accessory. It is resistant to corrosion and is ideal for onshore, offshore, marine, and heavy industrial applications.