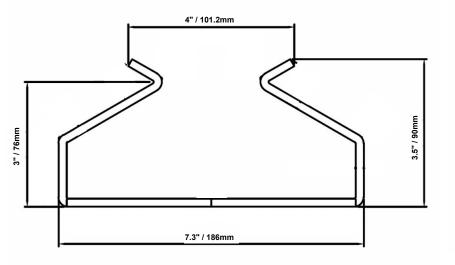

## **Specifications**

| Dimensions    | See below            |
|---------------|----------------------|
| Weight        | 6 lb ( 2.71 kg )     |
| Material      | 316L Stainless steel |
| Compatability | TEZP Series Cameras  |