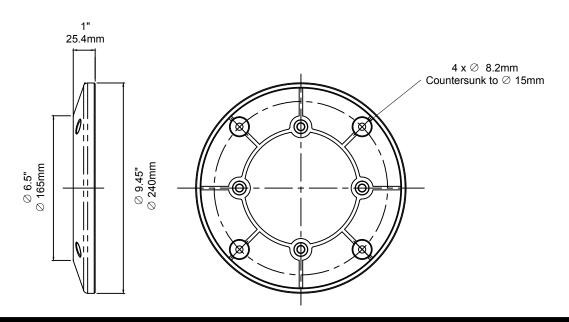

| Specifications |                      |  |
|----------------|----------------------|--|
| Dimensions     | See below            |  |
| Weight         | 6 lb ( 2.74 kg )     |  |
| Material       | 316L Stainless steel |  |
| Compatability  | TEZP Series Cameras  |  |