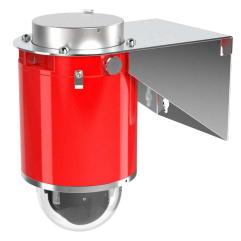

## **Spectrum SD-WM**

Wall-mount for D-series Cameras

## **Features**

- Resistant to corrosion •
- Sturdy and safe
- Stainless steel •
- For D-series cameras
- Includes SD-VV weathershield

## Description

Spectrum SD-WM stainless steel wall-mount is designed for the D-Series camera line. The wall-mount offers the ability to mount the camera upside down on walls. It is resistant to corrosion and is ideal for onshore, offshore, marine, and heavy industrial applications.