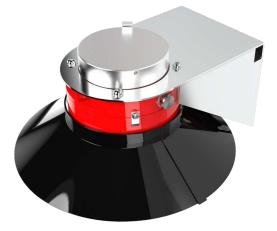

## **Spectrum SD-WM**

Wall-mount for D-series Cameras

## **Features**

- Resistant to corrosion •
- Sturdy and safe
- Stainless steel •
- For D-series cameras
- Includes SD-VV weathershield

## Description

Spectrum SD-WM stainless steel wall-mount is designed for the D-Series camera line. The wall-mount offers the ability to mount the camera upside down on walls. It is resistant to corrosion and is ideal for onshore, offshore, marine, and heavy industrial applications.