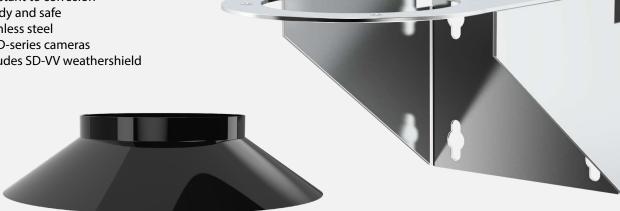

## **Spectrum SD-WM**

Wall-mount for D-series Cameras

## **Features**

- Resistant to corrosion •
- Sturdy and safe
- Stainless steel •
- For D-series cameras
- Includes SD-VV weathershield

## Description

Spectrum SD-WM stainless steel wall-mount is designed for the D-Series camera line. The wall-mount offers the ability to mount the camera upside down on walls. It is resistant to corrosion and is ideal for onshore, offshore, marine, and heavy industrial applications.